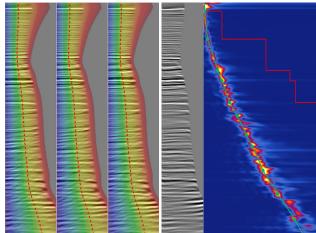

### INTERACTIVE PRODUCTIVITY

- An interactive project experience with real-time feedback
- Parametrise workflows from hundreds of interactive processes & view outputs on the fly
- Prototype & derive optimal parameters faster deliver superior results sooner
- Consistent, easy-to-use interface